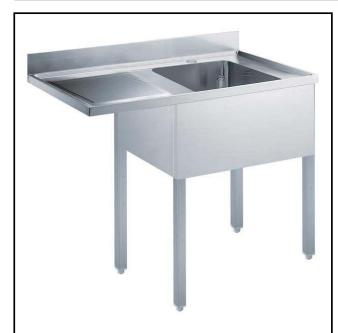

132933 (ESBD1217L)

Sink Unit for Dishwasher with 1 bowl left hand drainer 500x500, 1200mm

### Item No.

Worktop in 304 AISI stainless steel with front edge h=40mm. Rear upstand h=100mm. N.1 bowl 500x500mm. Front and side covering panels in stainless steel. Rear panel in stainless steel. Square section legs 40x40mm in stainless steel with adjustable feet. An undercounter dishwasher can be placed under the drainer.

#### Construction

- Constructed entirely in stainless steel to offer maximum durability.
- Bottom part of drain left free to house an undercounter dishwasher.
- Delivered in knock-down package.
- Wide range of taps are available to suit every need.
- Drainage area suitable for drying operations