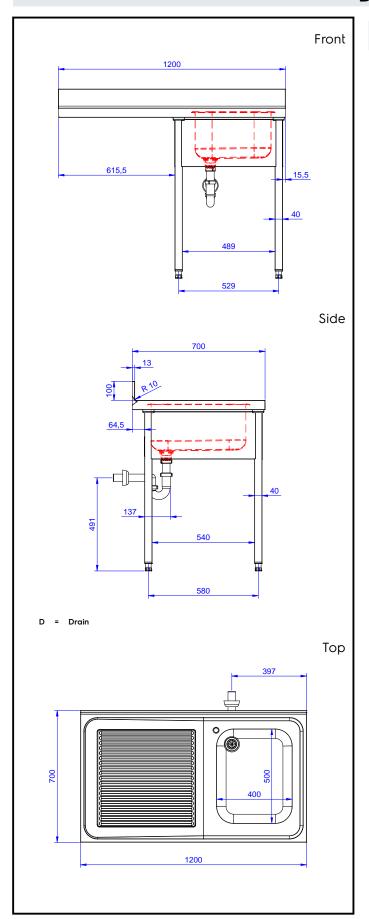

### **Key Information:**

External dimensions, Width:

132933 (ESBD1217L)

External dimensions, Depth:

External dimensions, Height:

Upstand Dimensions, Height:

Upstand Dimensions, Depth:

Upstand Dimensions, Radius:

Bowls number

1200 mm

900 mm

100 mm

13 mm

R=10

Bowl dimensions 400X500XH250

Net weight: 32 kg